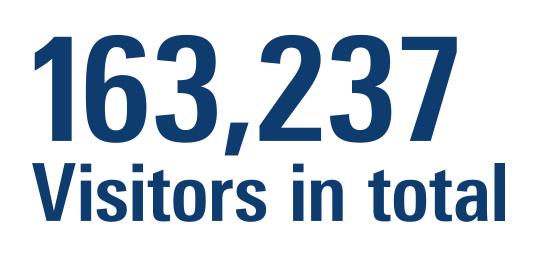

## **ISH 2025 – Top 10 visitor** countries outside Germany

163,237 visitors from 154 countries

90,560 (55 %) **Visitors from Germany** 72,677 (45 %) **Visitors International** 

**10%** China (People's Republic)