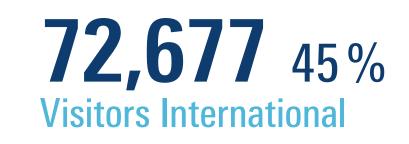

## **ISH 2025 – Top 10 visitor** countries outside Germany

163,237 visitors from 154 countries

90,560 (55 %) **Visitors from Germany** 72,677 (45 %) **Visitors International** 

**10%** China (People's Republic)