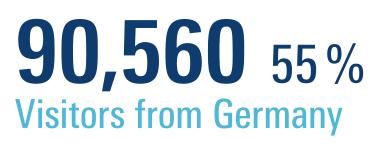

## **ISH 2025 – Top 10 visitor** countries outside Germany

163,237 visitors from 154 countries

90,560 (55 %) **Visitors from Germany** 72,677 (45 %) **Visitors International** 

**10%** China (People's Republic)