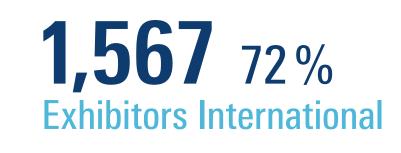

## **2,182** Exhibitors in total

**615** 28% Exhibitors from Germany

**80%** Overall exhibitor satisfaction level among exhibitors