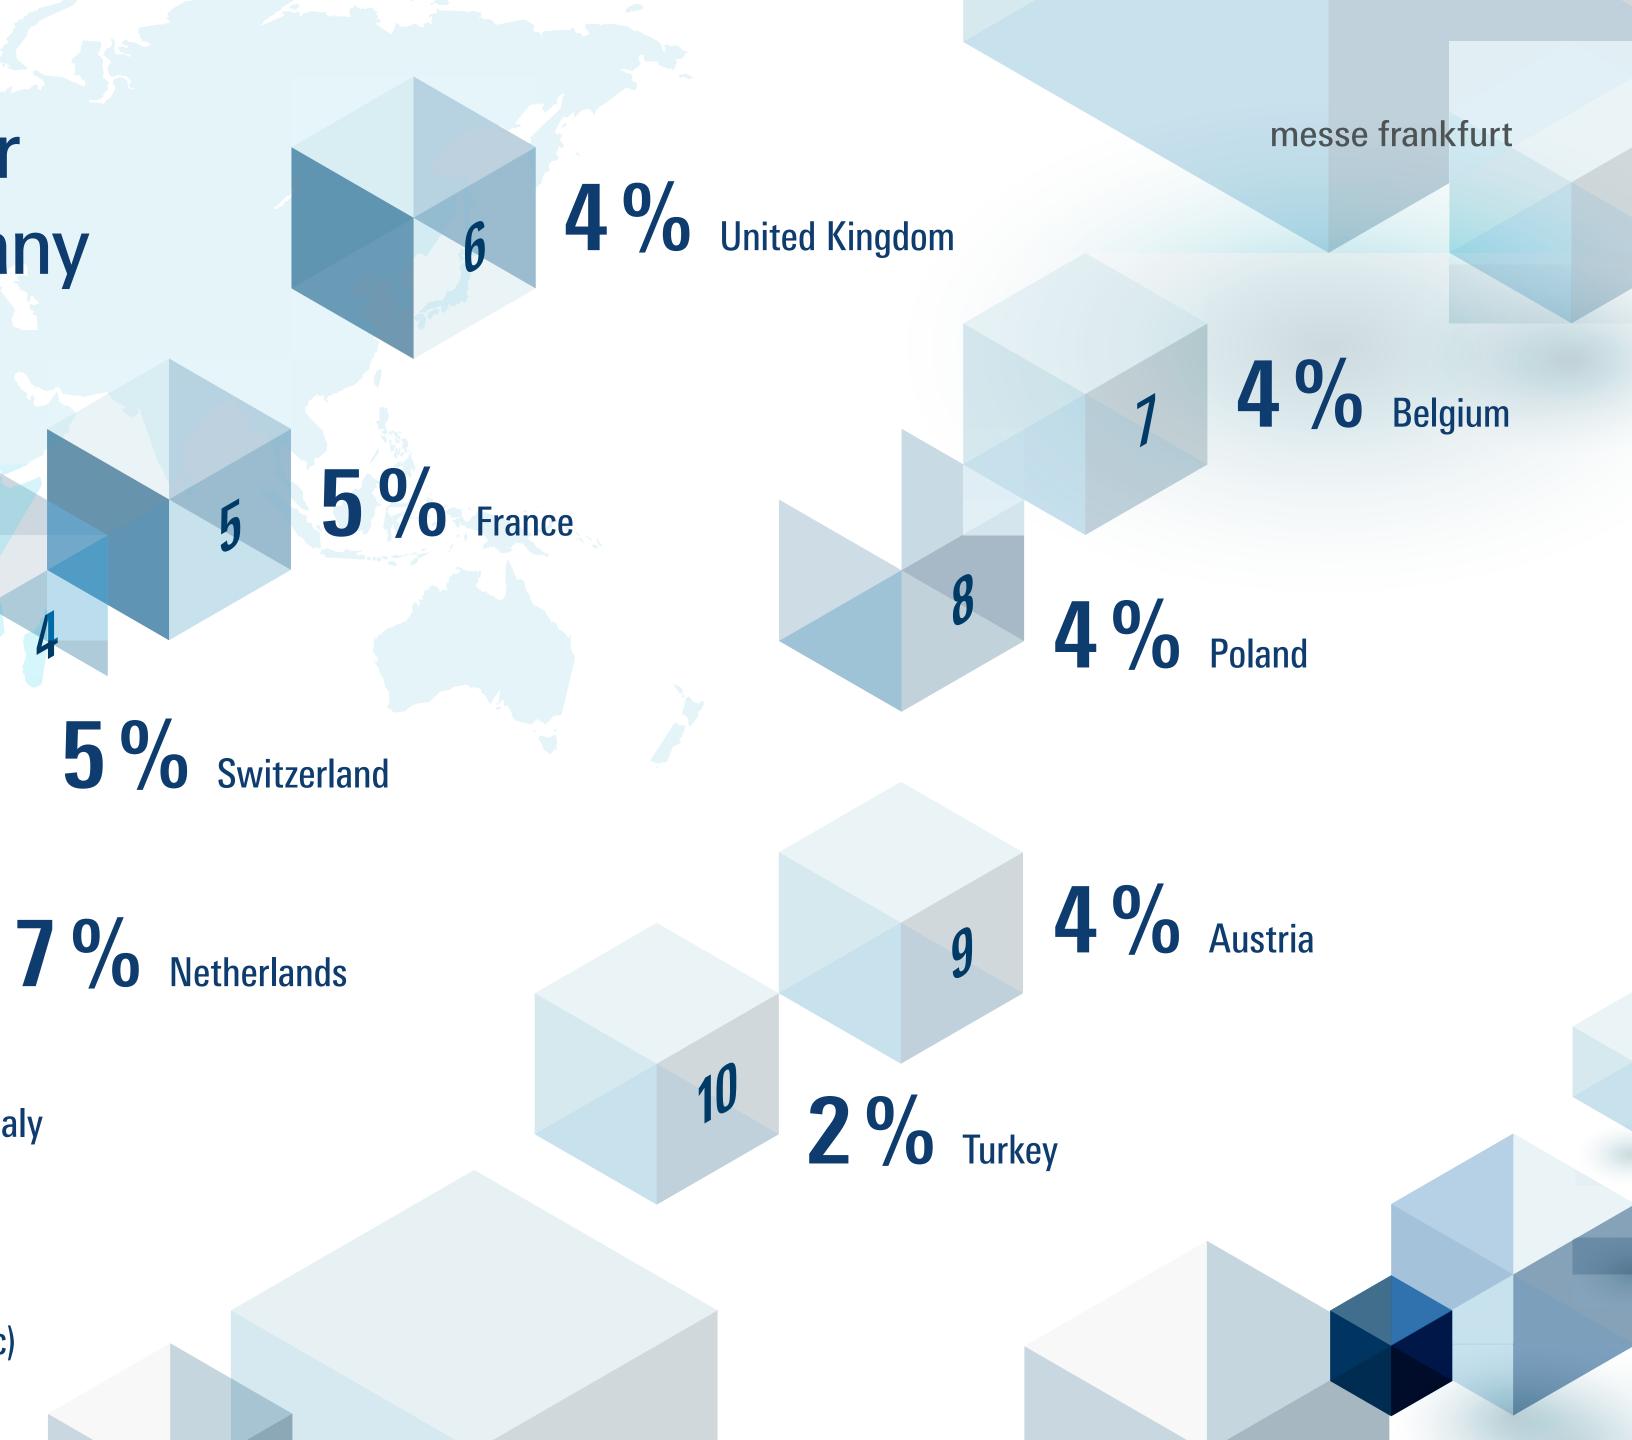

## **ISH 2025 – Top 10 visitor** countries outside Germany

163,237 visitors from 154 countries

90,560 (55 %) **Visitors from Germany** 72,677 (45 %) **Visitors International** 

**10%** China (People's Republic)

2

/ **0/** Italy

Provisional figures. The % figures for the countries are rounded. Status March 2025