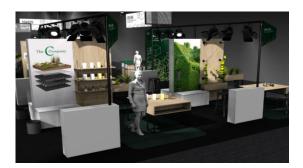

## Stand package 12 sqm

All-inclusive price: for stand area including equipment / stand construction, media package, environmental fee, AUMA charge.

Exemplary layout / design

12 sqm: EUR 2.900,00 plus VAT.

## Services included

- Back wall for your company / project presentation with lockable small chest of drawers
- Counter with 1 bar stool
- Seating area with table and 2 chairs
- Power connection 1-3 kW incl. 3-way socket
- Shared network area
- Adequate lighting of the stand
- Pre-cleaning, daily cleaning
- 1 wastepaper basket