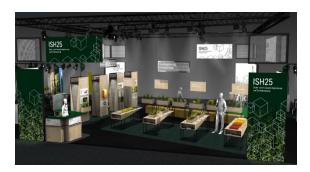

## Stand package 12 sqm

All-inclusive price: for stand area including equipment / stand construction, media package, environmental fee, AUMA charge.

Exemplary layout / design

12 sqm: EUR 2.900,00 plus VAT.

## Services included

- Back wall for your company / project presentation with lockable small chest of drawers
- Counter with 1 bar stool
- Seating area with table and 2 chairs
- Power connection 1-3 kW incl. 3-way socket
- Shared network area
- Adequate lighting of the stand
- Pre-cleaning, daily cleaning
- 1 wastepaper basket